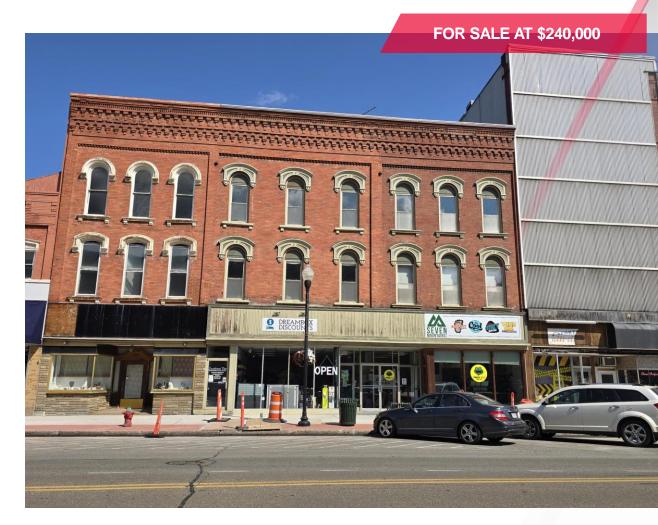

### FOR SALE 112 Main Street Hornell, NY

#### **Property Highlights**

- 15,000 +/- sf
- · Numerous updates
  - 2 new AC units on 1<sup>st</sup> floor
  - · Maintained roof
  - · New windows
  - Renovated 2<sup>nd</sup> floor in 2020
- Three story row building with multi tenants.
- · Empty space in rear for another tenant.
- · Full dry basement
- Second story is currently vacant ideal for converting to apartments or commercial office space.
- Third floor is an open platform attic space, ideal for storage
- Parking along Main Street in front of building with municipal parking lot in rear.

#### **Location Highlights**

• On Main Street, surrounded by numerous businesses.

CUSHMAN & WAKEFIELD

Pyramid Brokerage Company